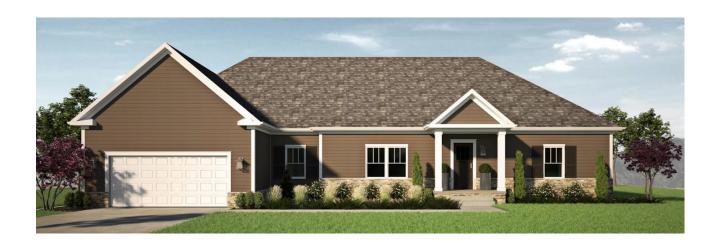

## The Burson 2,220 square feet

Welcome home to the Burson! This plan allows for privacy, as Bedroom 2 and 3 are on the opposite side of the house as the Master Bedroom. Bedrooms 2 and 3 also share a private jack-n-jill bathroom. The Burson features very open spaces for your family to gather!

◆ 3 Bedrooms ◆ 2 Full Bathrooms ◆ 1 Half Bathroom ◆ Full Basement ◆
◆ Jack-n-Jill Bathroom ◆ Large Great Room ◆ Large Mudroom ◆

Marketing drawings are for illustration purposes only. Some optional features, such as a side load garage or metal roofs, for example, might be shown for demonstrational purposes only.