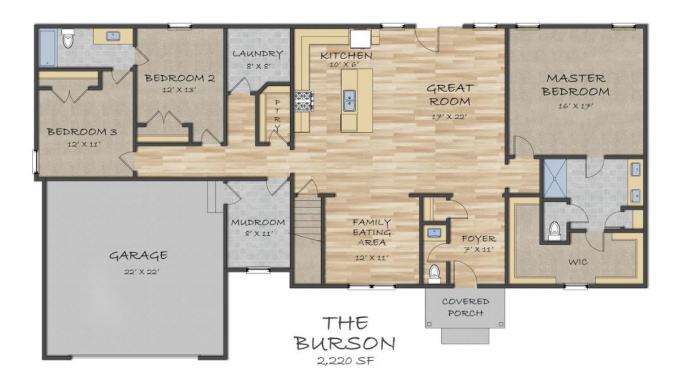

## The Burson 2,220 square feet

Welcome home to the Burson! This plan allows for privacy, as Bedroom 2 and 3 are on the opposite side of the house as the Master Bedroom. Bedrooms 2 and 3 also share a private jack-n-jill bathroom. The Burson features very open spaces for your family to gather!

◆ 3 Bedrooms ◆ 2 Full Bathrooms ◆ 1 Half Bathroom ◆ Full Basement ◆
◆ Jack-n-Jill Bathroom ◆ Large Great Room ◆ Large Mudroom ◆

Marketing drawings are for illustration purposes only. Some optional features, such as a side load garage or metal roofs, for example, might be shown for demonstrational purposes only.