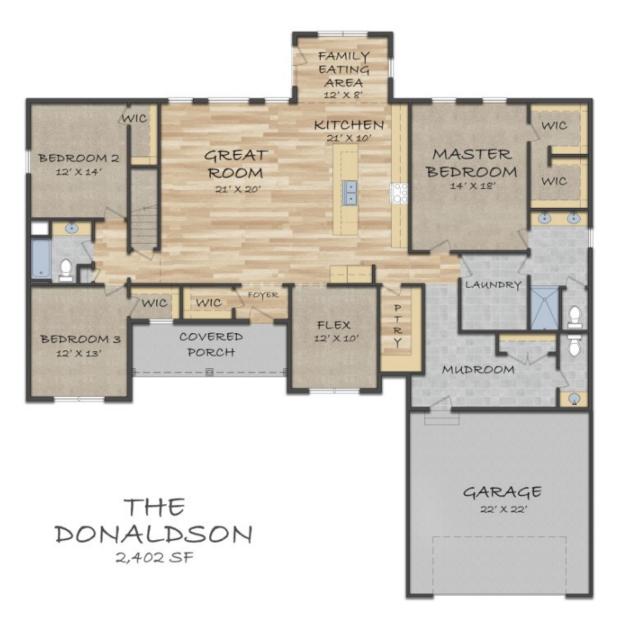

## The Donaldson

2,402 square feet

The Donaldson has it all—a large Great Room, a super large Mudroom, dual Master Walk in Closets, and more! Enjoy the spacious Great Room and large Kitchen, complete with a huge walk in Pantry and an oversized island. The Donaldson is the cousin to the Corduroy—check it out!

- ♦ 3 Bedrooms ♦ 2 Full Bathrooms ♦ 1 Half Bathroom ♦ Full Basement ♦
  - ◆ Open Floor Plan ◆ Large Great Room ◆ Super Large Mudroom ◆

Marketing drawings are for illustration purposes only. Some optional features, such as a side load garage or metal roofs, for example, might be shown for demonstrational purposes only.