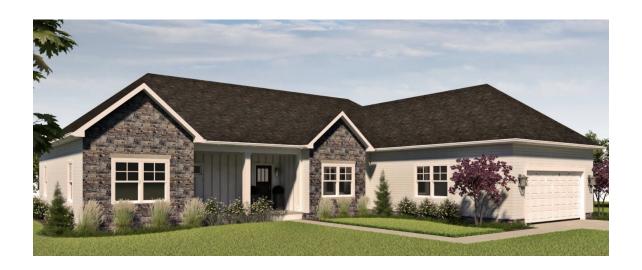

## The Donaldson

2,402 square feet

The Donaldson has it all—a large Great Room, a super large Mudroom, dual Master Walk in Closets, and more! Enjoy the spacious Great Room and large Kitchen, complete with a huge walk in Pantry and an oversized island. The Donaldson is the cousin to the Corduroy—check it out!

- ♦ 3 Bedrooms ♦ 2 Full Bathrooms ♦ 1 Half Bathroom ♦ Full Basement ♦
  - ◆ Open Floor Plan ◆ Large Great Room ◆ Super Large Mudroom ◆

Marketing drawings are for illustration purposes only. Some optional features, such as a side load garage or metal roofs, for example, might be shown for demonstrational purposes only.