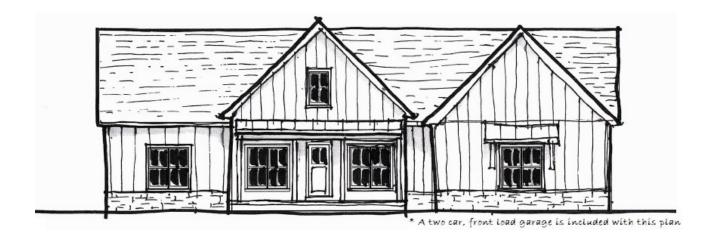

## The Gehrig 1,784 square feet

The Gehrig is a home run of a plan. It features a super Great Room to accommodate all of your entertaining. The Gehrig also has an open Kitchen with a nice walk in pantry, a large island, and a double window overlooking the backyard. All bedrooms have walk in closets. Enjoy watching the sunset on the Gehrig's large front porch!

- ♦ 3 Bedrooms ♦ 2 Full Bathrooms ♦ Full Basement ♦ Open Floor Plan ♦
  - Large Mudroom/Laundry ◆ Large Front Porch ◆
    - ◆ Super Large Great Room ◆

Marketing drawings are for illustration purposes only. Some optional features, such as a side load garage or metal roofs, for example, might be shown for demonstrational purposes only.