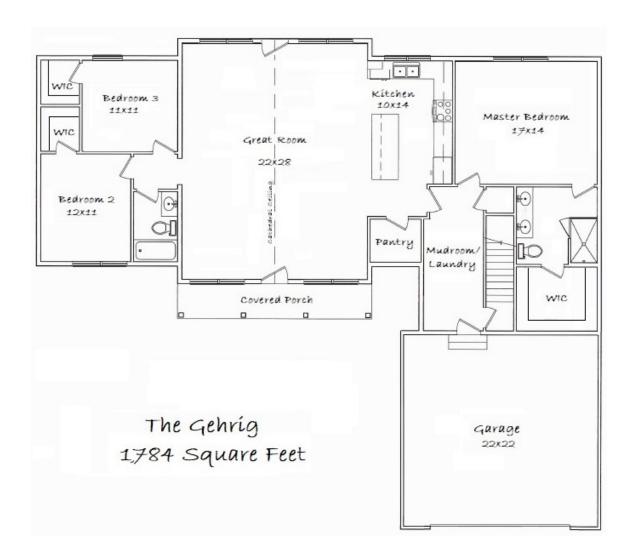

## The Gehrig 1,784 square feet

The Gehrig is a home run of a plan. It features a super Great Room to accommodate all of your entertaining. The Gehrig also has an open Kitchen with a nice walk in pantry, a large island, and a double window overlooking the backyard. All bedrooms have walk in closets. Enjoy watching the sunset on the Gehrig's large front porch!

- ♦ 3 Bedrooms ♦ 2 Full Bathrooms ♦ Full Basement ♦ Open Floor Plan ♦
  - Large Mudroom/Laundry ◆ Large Front Porch ◆
    - ◆ Super Large Great Room ◆

Marketing drawings are for illustration purposes only. Some optional features, such as a side load garage or metal roofs, for example, might be shown for demonstrational purposes only.