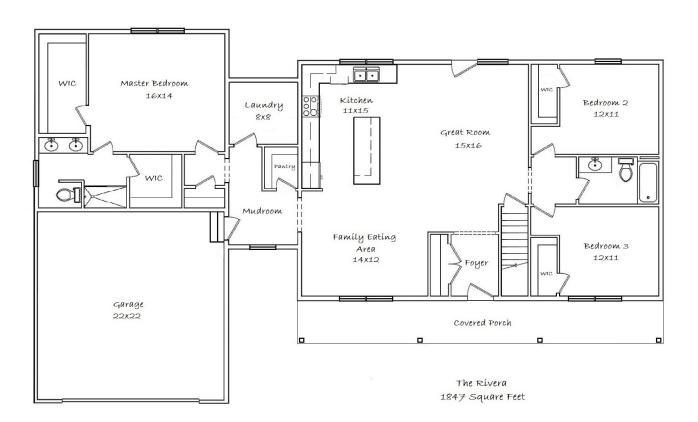

## The Rivera

1,847 square feet

The Rivera has an inviting front porch. Step inside to see an open Kitchen-Great Room-Eating Area. All bedrooms come with walk in closets, and the Master Bedroom has two!

- lacktriangle 3 Bedrooms lacktriangle 2 Full Basement lacktriangle Open Floor Plan lacktriangle
  - Large Mudroom ◆ Large Front Porch ◆ Dual Master Closets ◆
    - ♦ Large Great Room ♦

Marketing drawings are for illustration purposes only. Some optional features, such as a side load garage or metal roofs, for example, might be shown for demonstrational purposes only.