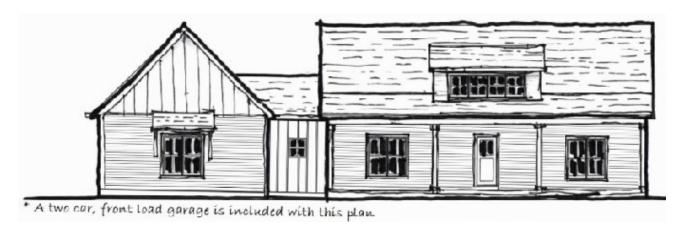

## The Rivera

1,847 square feet

The Rivera has an inviting front porch. Step inside to see an open Kitchen-Great Room-Eating Area. All bedrooms come with walk in closets, and the Master Bedroom has two!

- lacktriangle 3 Bedrooms lacktriangle 2 Full Basement lacktriangle Open Floor Plan lacktriangle
  - Large Mudroom ◆ Large Front Porch ◆ Dual Master Closets ◆
    - ♦ Large Great Room ♦

Marketing drawings are for illustration purposes only. Some optional features, such as a side load garage or metal roofs, for example, might be shown for demonstrational purposes only.