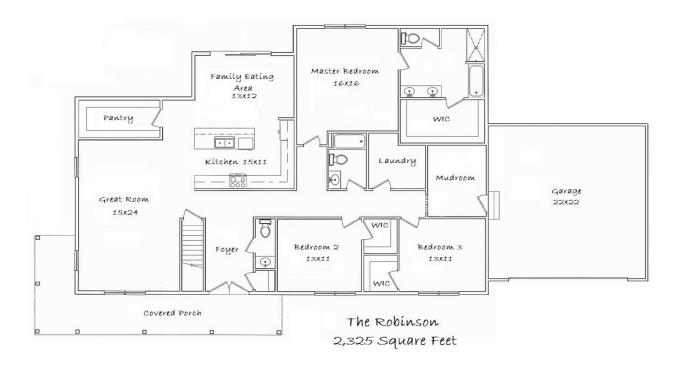

## The Robinson 2,325 square feet

The large, wrap around front porch of the Robinson is sure to be a hit for those who love the outdoors! The Robinson also features a large Kitchen with a huge walk in Pantry. All bedrooms have private walk in closets. Stay organized with the Robinson's large Mudroom off of the Garage!

- ♦ 3 Bedrooms ♦ 2 Full Bathrooms ♦ 1 Half Bathroom ♦ Full Basement ♦
- Large Mudroom → Large Wrap-Around Front Porch → Huge Pantry →

Marketing drawings are for illustration purposes only. Some optional features, such as a side load garage or metal roofs, for example, might be shown for demonstrational purposes only.