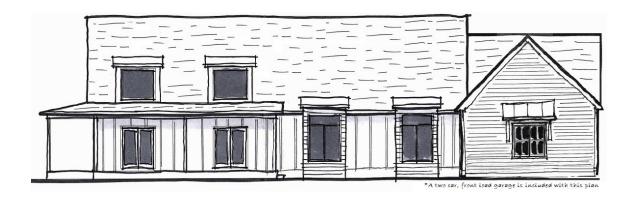

## The Robinson 2,325 square feet

The large, wrap around front porch of the Robinson is sure to be a hit for those who love the outdoors! The Robinson also features a large Kitchen with a huge walk in Pantry. All bedrooms have private walk in closets. Stay organized with the Robinson's large Mudroom off of the Garage!

- ♦ 3 Bedrooms ♦ 2 Full Bathrooms ♦ 1 Half Bathroom ♦ Full Basement ♦
- Large Mudroom → Large Wrap-Around Front Porch → Huge Pantry →

Marketing drawings are for illustration purposes only. Some optional features, such as a side load garage or metal roofs, for example, might be shown for demonstrational purposes only.