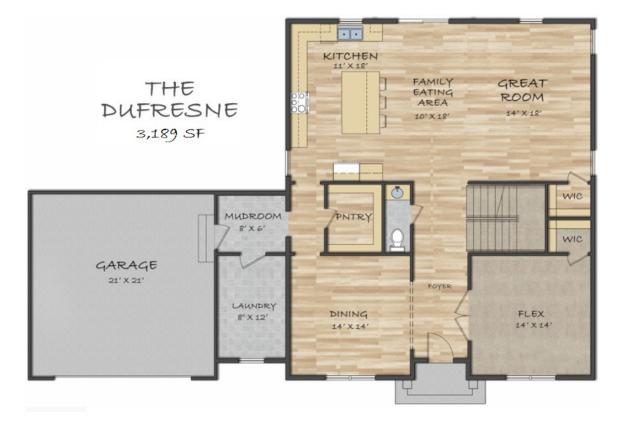

## The Dufresne 3,189 square feet

Welcome to the Dufresne. The only thing this plan is guilty of is being perfect. The Dufresne features an open floor plan with a formal Dining Room, a huge Pantry, and an open Family Eating Area. Escape to a large Master Bedroom. All bedrooms have direct bathroom access and private Walk in Closets.

- ♦ 4 bedrooms ♦ 3 full bathrooms ♦ Full basement ♦ Open floor plan ♦
  - ◆ Large Master Bedroom◆ Large Kitchen and Pantry ◆

Marketing drawings are for illustration purposes only. Some optional features, such as a side load garage or metal roofs, for example, might be shown for demonstrational purposes only.