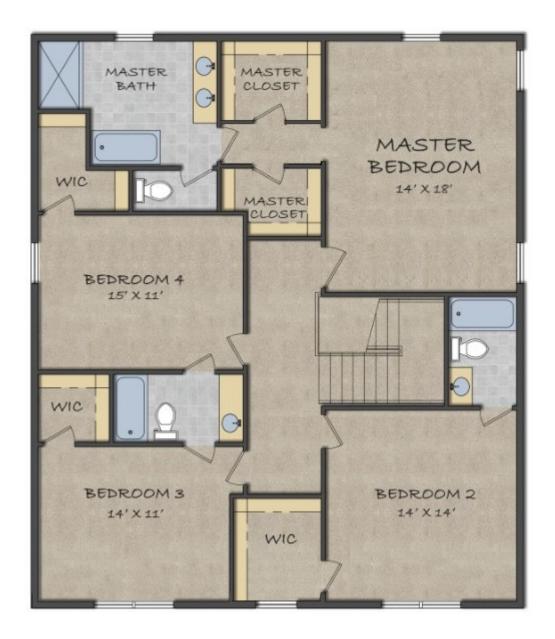

## The Dufresne 3,189 square feet

Welcome to the Dufresne. The only thing this plan is guilty of is being perfect. The Dufresne features an open floor plan with a formal Dining Room, a huge Pantry, and an open Family Eating Area. Escape to a large Master Bedroom. All bedrooms have direct bathroom access and private Walk in Closets.

- ♦ 4 bedrooms ♦ 3 full bathrooms ♦ Full basement ♦ Open floor plan ♦
  - ◆ Large Master Bedroom◆ Large Kitchen and Pantry ◆

Marketing drawings are for illustration purposes only. Some optional features, such as a side load garage or metal roofs, for example, might be shown for demonstrational purposes only.