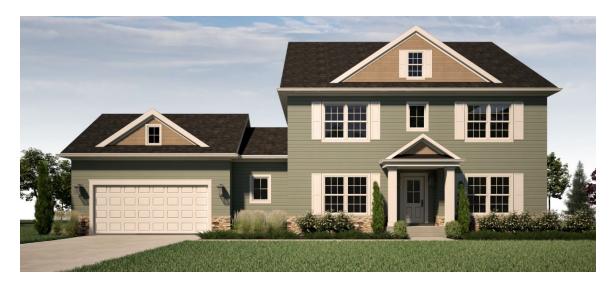

## The Dufresne 3,189 square feet

Welcome to the Dufresne. The only thing this plan is guilty of is being perfect. The Dufresne features an open floor plan with a formal Dining Room, a huge Pantry, and an open Family Eating Area. Escape to a large Master Bedroom. All bedrooms have direct bathroom access and private Walk in Closets.

- ♦ 4 bedrooms ♦ 3 full bathrooms ♦ Full basement ♦ Open floor plan ♦
  - ◆ Large Master Bedroom◆ Large Kitchen and Pantry ◆

Marketing drawings are for illustration purposes only. Some optional features, such as a side load garage or metal roofs, for example, might be shown for demonstrational purposes only.