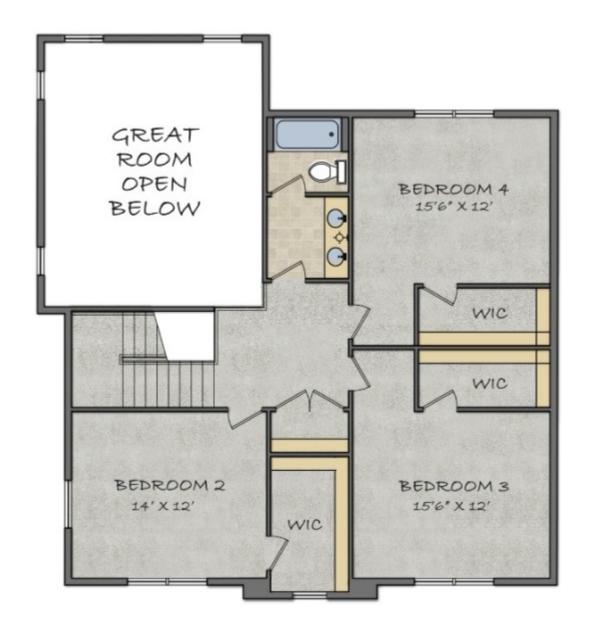

- ◆ 4 bedrooms ◆ 2 full bathrooms ◆ 1 half bathroom ◆ Open floor plan ◆
- ♦ Large Master Bedroom ♦ Large Dual Master WICs ♦ Large Bedrooms ♦

Marketing drawings are for illustration purposes only. Some optional features, such as a side load garage or metal roofs, for example, might be shown for demonstrational purposes only.

© Joseph Cordiano Homes, LLC. 2019-2020. All rights reserved.

Marketing drawings are for illustration purposes only. Some optional features, such as a side load garage or metal roofs, for example, might be shown for demonstrational purposes only.