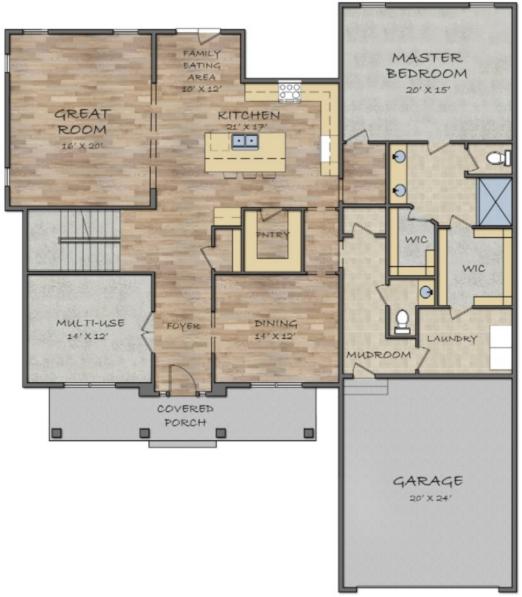

- ◆ 4 bedrooms ◆ 2 full bathrooms ◆ 1 half bathroom ◆ Open floor plan ◆
- ♦ Large Master Bedroom ♦ Large Dual Master WICs ♦ Large Bedrooms ♦

Marketing drawings are for illustration purposes only. Some optional features, such as a side load garage or metal roofs, for example, might be shown for demonstrational purposes only.

© Joseph Cordiano Homes, LLC. 2019-2020. All rights reserved.

Marketing drawings are for illustration purposes only. Some optional features, such as a side load garage or metal roofs, for example, might be shown for demonstrational purposes only.