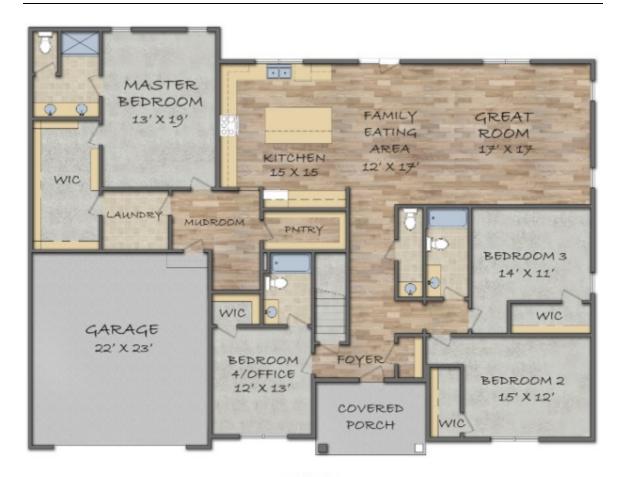

## The Vandelay 2,714 square feet

The Vandelay is a piece of art that is all about large—a large Master Bedroom with a large Master Walk in Closet, a large Great Room, and a large Kitchen with a large Pantry. You will surely manufacture entertaining fun with the Vandelay!

♦ 4 bedrooms ♦ 2 full bathrooms ♦ 1 half bath ♦ Full basement ♦ Large Great Room ♦ Large Master Bedroom ♦ Large Mudroom ♦ Large Kitchen♦