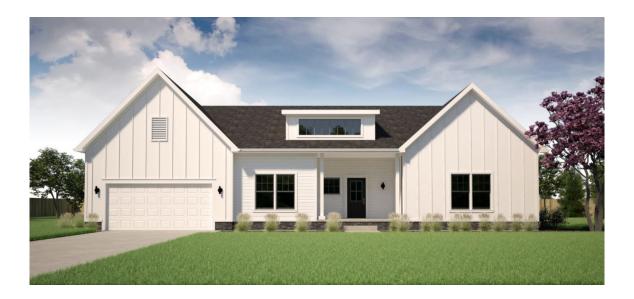

## The Vandelay 2,714 square feet

The Vandelay is a piece of art that is all about large—a large Master Bedroom with a large Master Walk in Closet, a large Great Room, and a large Kitchen with a large Pantry. You will surely manufacture entertaining fun with the Vandelay!

## The Vandelay 2,714 Square Feet

Marketing drawings are for illustration purposes only. Some optional features, such as a side load garage or metal roofs, for example, might be shown for demonstrational purposes only.