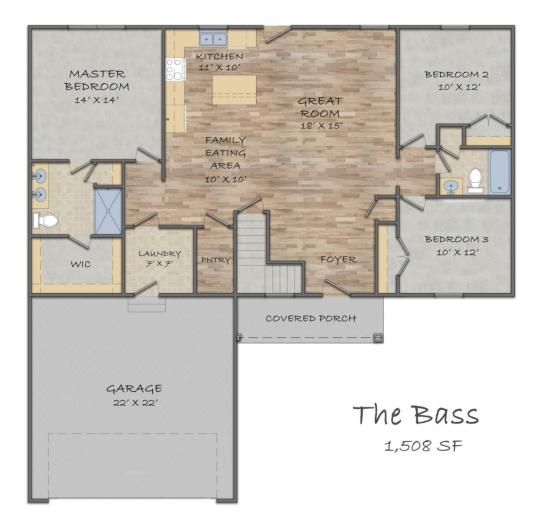

## The Bass 1,508 square feet

The Bass packs a mighty punch in a little package! You will surely come to love this floorplan once you get to know it. What you see is what you get with The Bass—and what you get is spectacular! Check out the large Great Room on this plan. Check out the large Walk in Pantry as well!

★ 3 bedrooms ◆ 2 full bathrooms, ◆ Full basement ◆ Open floor plan ◆
Large Great Room ◆ Large Pantry ◆

614-560-7555

sales@cordíanohomes.com

Marketing drawings are for illustration purposes only. Some optional features, such as a side load garage or metal roofs, for example, might be shown for demonstrational purposes only.